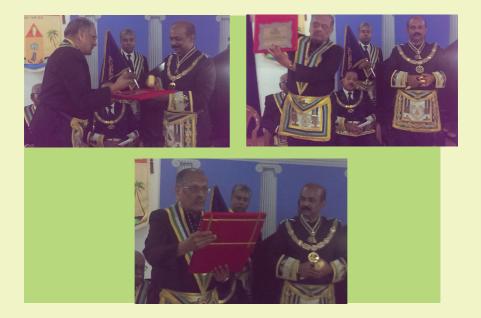

## Installation of Worshipful Master and Officers

### Honours and Acclodes

- R.W. Bro. D. Santhikumar. P. A. Dy. R. G. M. as Deputy Regional Grand Master
- W. Bro. Dr. R. Prakasham Ajudged Best Lodge in Kerala area
- W. Bro. S. Sreekumar Active Rank of Asst. Regional Grand Director of Ceremonies
- W.Bro.Syed Mohamed Ashraf as Assistant Regional Grand Master

### \* Installation:

Worshipful Master W.Bro.V Sudhakar Rao was installed in the Eastern Chair according to ancient custom by W.Br. Dr. R Prakasam on18th January 2015 as the 50<sup>th</sup> Master of our Lodge in the presence of W.Bro. Babu Sebastian, The ARGM, representative of the R.W. The Regional Grand Master of the Regional Grand Lodge of Southern India.