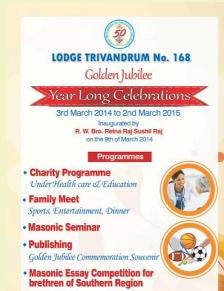

### \* Golden Jubilee Celebrations:

Our Lodge was consecrated on 3rd March 1965 and 3rd March, 2014 was the beginning of the 50th year of our Lodge .The Golden Jubilee celebrations was inaugurated by the then Regional Grand Master R.W.Bro Retna Raj Sushil Raj on 9th March, 2014. A Committee was formed with the following Brethren in addition to W.Master and Secretary.

R.W Bro. Dr R. Ravikumar R.W. Bro P A Thomas R.W. Bro. P G Sukumaran Nayar R.W.Bro. A Jayapalan R.W.Bro. D Santhikumar R.W.Bro. R Ravikumar was nominated as Convener of the Golden Jubilee Celebrations. With his untiring efforts the members contribution for the Golden Jubilee Celebrations as on today is Rs. 6.03 lakhs and preparations for the release of Souvenir and history book is also progressing well.

## Kick start of Golden Jubilee Year Long Celebrations

Inaugurated by the then Regional Grand Master R.W.Bro Retna Raj Sushil Raj, OSM on 9th March, 2014. Convener R W.Bro. Dr.R.Ravikumar & M.W.The Regional Grand Master