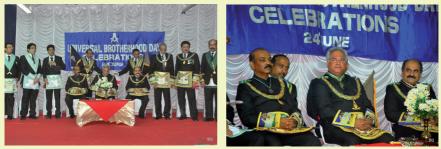

### **Universal Brotherhood Day Celebration**

Presence of M. W. Br. Vasudev J Masurekar OSM and R.W.Bro.Arvind Prasad Chitra on the Universal Brotherhood day on 24th Jun 2014

### Honours and Acclodes

- R.W. Bro. D. Santhikumar. P. A. Dy. R. G. M. as Deputy Regional Grand Master
- W. Bro. Dr. R. Prakasham Ajudged Best Lodge in Kerala area
- W. Bro. S. Sreekumar Active Rank of Asst. Regional Grand Director of Ceremonies
- W.Bro.Syed Mohamed Ashraf as Assistant Regional Grand Master